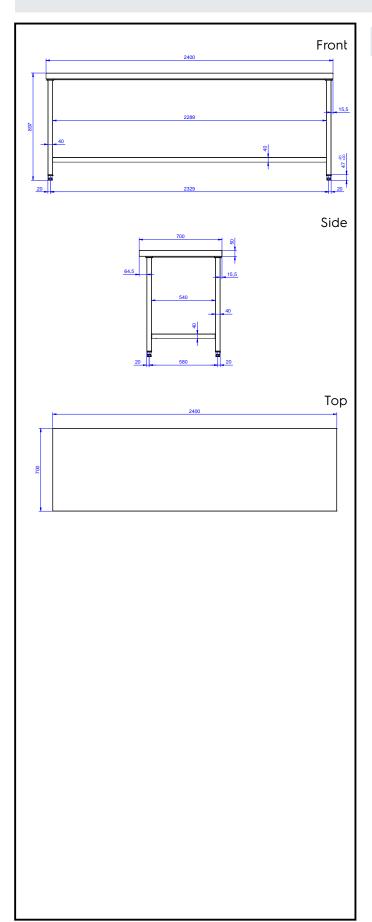

## **Key Information:**

External dimensions, Width:

132729 (TG2400PN)2400 mmExternal dimensions, Depth:700 mmExternal dimensions, Height:900 mmWorktop thickness:50 mmNet weight:84 kg

Standard Preparation 2400 mm Work Table